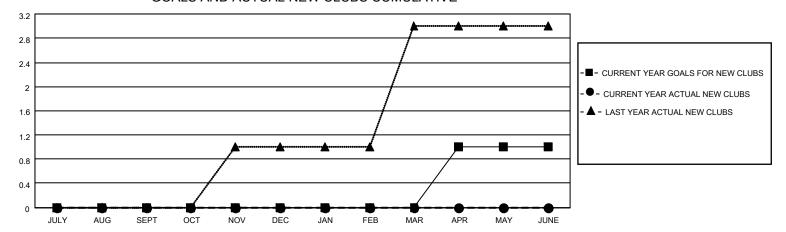

### GOALS AND ACTUAL NEW CLUBS CUMULATIVE

## District 11 D2

| Clubs RESULTS FOR 2021-2022 |   |   |   | Members RESULTS FOR 2021-2022 |    |    |    |
|-----------------------------|---|---|---|-------------------------------|----|----|----|
|                             |   |   |   |                               |    |    |    |
| JULY/AUG/SEPT               | 0 | 0 | 0 | JULY/AUG/SEPT                 | 0  | 35 | 24 |
| OCT/NOV/DEC                 | 0 | 0 | 0 | OCT/NOV/DEC                   | 0  | 24 | 7  |
| JAN/FEB/MAR                 | 0 | 0 | 0 | JAN/FEB/MAR                   | 0  | 0  | 0  |
| APR/MAY/JUNE                | 1 | 0 | 0 | APR/MAY/JUNE                  | 21 | 0  | 0  |