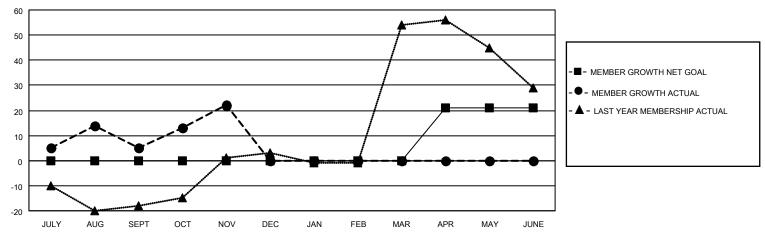

### GOALS AND ACTUAL MEMBERS CUMULATIVE

| DROPPED CLUBS: 0 |    | 22 CLUBS OF 48 ADDED 1 OR<br>MORE NEW MEMBERS | GENDER DISTRIBUTION       |              |  |
|------------------|----|-----------------------------------------------|---------------------------|--------------|--|
|                  |    | MORE NEW MEMBERS                              | MALE                      | 947 (71.04%) |  |
|                  |    |                                               | FEMALE 386 (28.96%)       |              |  |
| DROPPED MEMBERS  |    |                                               | NON BINARY                | 0 (0.00%)    |  |
|                  |    |                                               | PREFER NOT TO ANSWER      | 0 (0.00%)    |  |
| DECEASED         | 6  |                                               |                           |              |  |
| CLUB CANCELLED   | 0  | CLICK HERE FOR CUMULATIVE                     | TOTAL FAMILY UNIT MEMBERS | 246          |  |
| OTHER            | 25 | MEMBERSHIP DATA                               |                           |              |  |
| TOTAL            | 31 |                                               | FAMILY MEMBERS PAYING HAI | LF DUES 128  |  |
|                  |    |                                               |                           |              |  |

## District 11 D2

| Clubs RESULTS FOR 2021-2022 |   |   |   | Members RESULTS FOR 2021-2022 |    |    |    |
|-----------------------------|---|---|---|-------------------------------|----|----|----|
|                             |   |   |   |                               |    |    |    |
| JULY/AUG/SEPT               | 0 | 0 | 0 | JULY/AUG/SEPT                 | 0  | 35 | 24 |
| OCT/NOV/DEC                 | 0 | 0 | 0 | OCT/NOV/DEC                   | 0  | 24 | 7  |
| JAN/FEB/MAR                 | 0 | 0 | 0 | JAN/FEB/MAR                   | 0  | 0  | 0  |
| APR/MAY/JUNE                | 1 | 0 | 0 | APR/MAY/JUNE                  | 21 | 0  | 0  |